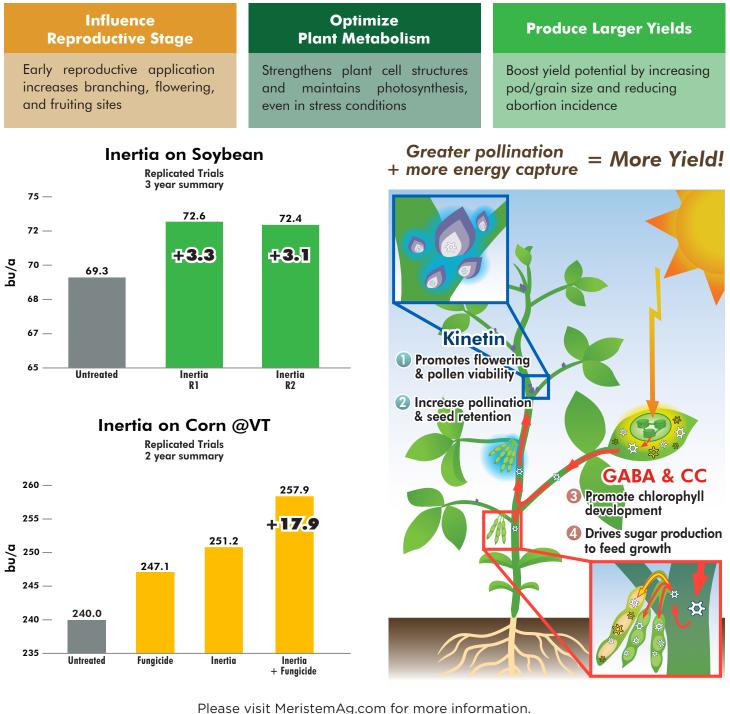

## Timing: Early reproductive · Rate: 12.8 oz/acre

**Inertia** is a fortified cytokinin designed to increase pollination and support photosynthesis during fruit or grain fill. The unique combination produces more flowering/fruiting sites, and more importantly increases the plant's net capture of solar energy to help drive sugar production.